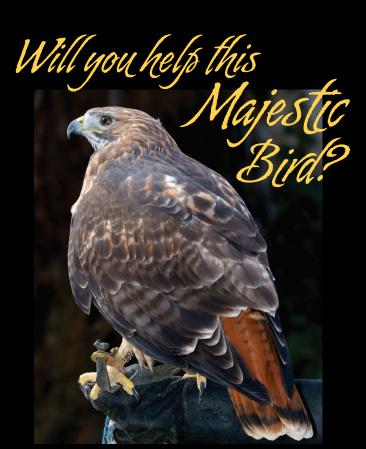

"Shasta", a Red-Tailed Hawk, was the victim of an illegal shooting in the Shasta Mountain Range of California. Because her wing required partial amputation she can never be returned to the wild. Shasta found safe haven with us at **Wildlife Experience** and has since educated thousands of people about her majestic species and the laws that protect them.